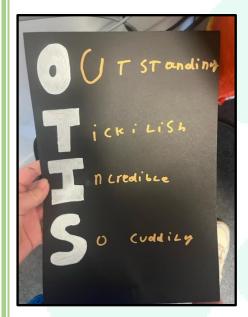

#### **Our Therapy Dog - Otis:**

"I really like spending time with Otis and he helps me a lot. He calms me down and he loves to cuddle me. Otis helps me do my work too."

"I want to keep him, he is a beautiful dog. I like spending time with him and Jan. It is a nice treat."